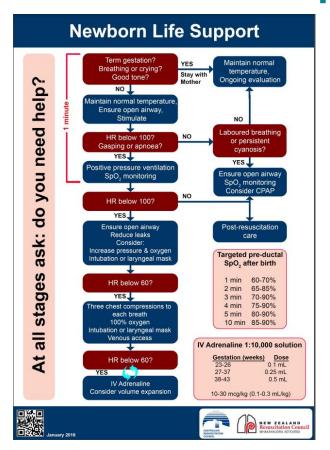

# **Newborn Life Support 2024**

#### **TAUPO**

13th March

18<sup>th</sup> September

**AIM:** To maintain organisational competencies and accrue competencies to manage emergency situations.

For Midwives, Nurses and Doctors.

**COURSE REQUIREMENTS**: New Zealand Resuscitation Council accredited course – includes a pre-reading component, practical and theory course content and a practical and theory test.